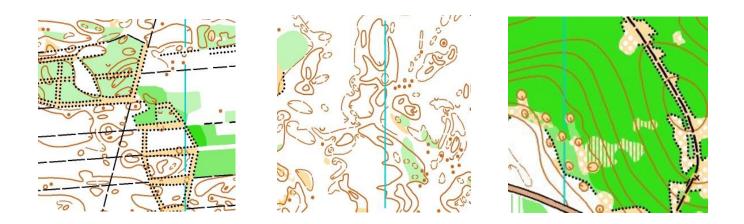

# **MAPS AND TERRAIN**

Prologue, Nida lighthous. (EC coordinates 55.305118, 20.995655) Map maker Edgaras Voveris 2025, as well as the tracks. Map scale 1:5000 and 1:4000, H - 2,5 m. The time of the winners is 20 - 25min.

# Start 1, NIDA, street district with the adjacent forest area (EC coordinates <u>55.309499,21.009728</u>)

Longer Sprint. NEW SPRINT MAP , where the run will be with variations between houses and of course, as always, it will be extremely interesting for the OS to enter the fantastic area near this place. It will be interesting to alternate running speeds and be in the perfect cradle of nature. Competition Center near the Kursiu Lagoon. The author of the map is Edgaras Voveris 2025, as well as the tracks. Map scale 1:4000, 1:3000, H - 2.5 m. The time of the winners is 25 - 30 minutes.

## Start 2, Juodkrante (Competition Center coordinates 55.559192,21.103178)

Classic race. sloping landforms and green denser forest will be, in a word, a fantastic corses awaits you here...) We

hope it will be completely interesting and even a good challenge really...)

The author of the map is R. Sereika and S.Kireilis 2022, it will be updated for the competition in 2025, the corses is E. Voveris. Map scales 1:10 000 and 1:7500, h - 2.5 m.

The time of the winners is 60 minutes.

### Start 3, Pervalka, (Competition Center coordinates 55.417596,21.105404)

**Longer Middle corse.** The specifics of Orienteering are small and sandy hills on a flat area, which are very similar to each other. Near the sea and with limited running and visibility, and clear in the dunes, the relief forms are various - compressed, expanded or scattered again without order. The Competition Center is actually on the beach area, on the seashore...)

Apparently, the author of the map will still be, and the tracks will be by Edgaras Voveris. Map scale 1:7500, H - 2.5 m. The time of the winners is 45 minutes.