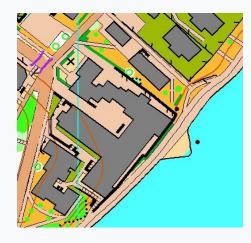

# **MAPS AND TERRAIN**

Prologue, Nida lighthous. (EC coordinates 55.305118, 20.995655) Map maker Edgaras Voveris 2025, as well as the tracks. Map scale 1:5000 and 1:4000, H - 2,5 m. The time of the winners is 20 - 25min.

# Start 1, NIDA, street district with the adjacent forest area (EC coordinates <u>55.309499,21.009728</u>)

Longer Sprint. NEW SPRINT MAP , where the run will be with variations between houses and of course, as always, it will be extremely interesting for the OS to enter the fantastic area near this place. It will be interesting to alternate running speeds and be in the perfect cradle of nature. Competition Center near the Kursiu Lagoon. The author of the map is Edgaras Voveris 2025, as well as the tracks. Map scale 1:4000, 1:3000, H - 2.5 m. The time of the winners is 25 - 30 minutes.