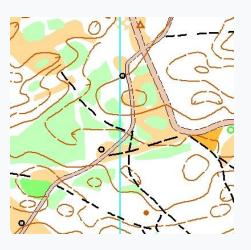

## Start 2, Juodkrante (Competition Center coordinates 55.559192,21.103178)

Classic race. sloping landforms and green denser forest will be, in a word, a fantastic corses awaits you here...) We

hope it will be completely interesting and even a good challenge really...)

The author of the map is R. Sereika and S.Kireilis 2022, it will be updated for the competition in 2025, the corses is E. Voveris. Map scales 1:10 000 and 1:7500, h - 2.5 m.

The time of the winners is 60 minutes.