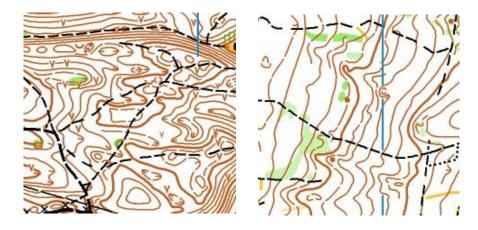

### Start 3, Pervalka, (Competition Center coordinates 55.417596,21.105404)

**Longer Middle corse.** The specifics of Orienteering are small and sandy hills on a flat area, which are very similar to each other. Near the sea and with limited running and visibility, and clear in the dunes, the relief forms are various - compressed, expanded or scattered again without order. The Competition Center is actually on the beach area, on the seashore...)

Apparently, the author of the map will still be, and the tracks will be by Edgaras Voveris. Map scale 1:7500, H - 2.5 m. The time of the winners is 45 minutes.